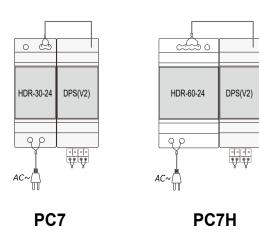

# PC7 and PC7H Intelligent Power Supply Combo

## 2. Wiring:

#### 3. Specification PC7:

Input Voltage: 100~240Vac
Input Frequency: 50~60Hz
Rated Output Voltage: DC 28V
Rated Output Current: 1.5A
Working Temperature: -10°C~50°C
SW Port Input Voltage: Max.230Vac, 1.5A
Dimension: 70x98x59mm
Provides power for up to 12 x WiFi monitors;

#### 4. Specification PC7H:

Input Voltage: 100~240Vac
Input Frequency: 50~60Hz
Rated Output Voltage: DC 28V
Rated Output Current: 2.5A
Working Temperature: -10°C~50°C
SW Port Input Voltage: Max.230Vac, 2.5A
Dimension: 88x98x59mm
Provides power for up to 18 x WiFi monitors;