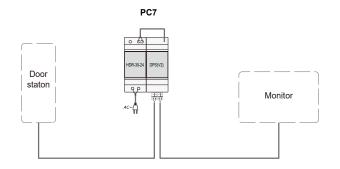

# PC7 and PC7H Intelligent Power Supply Combo

### 1. Description:



## 2. Wiring:



#### 3. Specification PC7:

Input Voltage: 100~240Vac
Input Frequency: 50~60Hz
Rated Output Voltage: DC 28V
Rated Output Current: 1.5A
Working Temperature: -10°C~50°C
SW Port Input Voltage: Max.230Vac, 1.5A
Dimension: 70x98x59mm
Provides power for up to 12 x WiFi monitors;

up to 32 x usual monitors

#### 4. Specification PC7H:

Input Voltage: 100~240Vac
Input Frequency: 50~60Hz
Rated Output Voltage: DC 28V
Rated Output Current: 2.5A
Working Temperature: -10°C~50°C
SW Port Input Voltage: Max.230Vac, 2.5A
Dimension: 88x98x59mm
Provides power for up to 18 x WiFi monitors;

up to 32 x usual monitors

#### 5. Warning:

- The unit can only be used for DT 2-wire series door entry systems
- Do not connect the unit to any power source outside the input voltage range stated
- Do not dismantle or